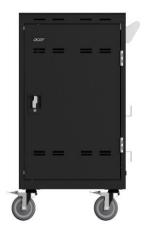

## Data Sheet Acer Charging Cart, 24 Slots

| Support Device         | Laptop / Chromebook / Tablets, up to 15.6"                                           |
|------------------------|--------------------------------------------------------------------------------------|
| Divider Type           | Metal Bar                                                                            |
| Power                  | 220-240V~50/60Hz, 8A                                                                 |
| AC IN                  | PWR strip 24-port total, 220-240V ~ 50/60Hz, 8A                                      |
| Cable Management       | Individual AC adapter compartments and securecable channel by cable clip             |
| Charging               | Smart Cycle Charging                                                                 |
| Casters                | 5" swivel caster<br>(4 x 360-degree, 2 x lockable in rear, 2 x directional in front) |
| Security               | Front & rear door: 2-point mechanism with keys                                       |
| Dimensions (WxHxD, cm) | 64.0 (25.18") x 103.9 (40.91") x 63.2 (24.88")                                       |
| Gross Weight           | 71 kg (156.53 lbs)                                                                   |