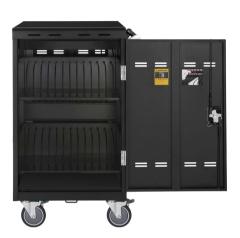

## Data Sheet Acer Charging Cart, 24 Slots

| Support Device         | Laptop / Chromebook / Tablets, up to 15.6"                                           |
|------------------------|--------------------------------------------------------------------------------------|
| Divider Type           | Metal Bar                                                                            |
| Power                  | 220-240V~50/60Hz, 8A                                                                 |
| AC IN                  | PWR strip 24-port total, 220-240V ~ 50/60Hz, 8A                                      |
| Cable Management       | Individual AC adapter compartments and securecable channel by cable clip             |
| Charging               | Smart Cycle Charging                                                                 |
| Casters                | 5" swivel caster<br>(4 x 360-degree, 2 x lockable in rear, 2 x directional in front) |
| Security               | Front & rear door: 2-point mechanism with keys                                       |
| Dimensions (WxHxD, cm) | 64.0 (25.18") x 103.9 (40.91") x 63.2 (24.88")                                       |
| Gross Weight           | 71 kg (156.53 lbs)                                                                   |